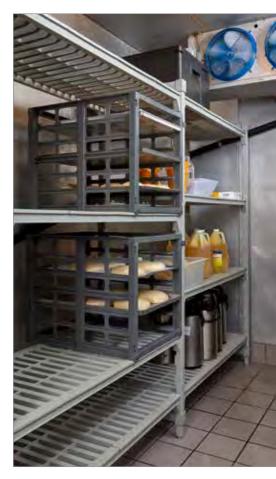

## **Ultimate Sheet Pan Rack for Single Shelf**

The lightweight, durable Ultimate Sheet Pan Rack for Single Shelf will transform your storage capabilities. Designed to fit securely on a 600 mm deep Premium Shelving Unit or 610 mm deep Elements and Basics Plus unit, this single shelf rack holds 6 full size 60 x 40 cm sheet pans in a compact space. Use to stage and hold prepped ingredients, defrost product in the cooler or quickly cool baked goods. Designed to accept pans directly out of a 176°C oven. Ships knockdown.

| CODE                          | DESCRIPTION  | DIMENSION<br>D x L x H |  |  |
|-------------------------------|--------------|------------------------|--|--|
| Premium or Elements Series    |              |                        |  |  |
| CSUPR6040S6                   | 60 x 40 rack | 612 x 465 x 514 mm     |  |  |
| CSUPR1826S6                   | 66 x 46 rack | 603 x 514 x 514        |  |  |
| Basics Plus Series            | S            |                        |  |  |
| CBUPR6040S6                   | 60 x 40 rack | 612 x 465 x 514        |  |  |
| CBUPR1826S6                   | 66 x 46 rack | 603 x 514 x 514        |  |  |
| 0 D I 1 O I D I I O I I (500) |              |                        |  |  |