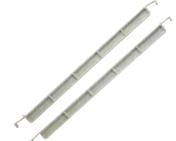

## Shelf Divider Bars (for 600/610 mm deep shelf only)

Create a custom service or storage station for food pans, boxes or dish racks. Install straight or angled dividers directly onto shelf traverses.

| CODE                  | DESCRIPTION          |
|-----------------------|----------------------|
| <b>Premium Series</b> | _                    |
| CSDBA                 | Angled Divider Bar   |
| CSDBS                 | Straight Divider Bar |
| Elements Series       |                      |
| EDBA                  | Angled Divider Bar   |
| EDBS                  | Straight Divider Bar |
| Case Pack: 4          |                      |