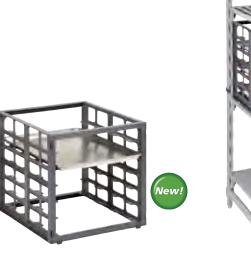

## **Ultimate Sheet Pan Rack for Single Shelf**

The lightweight, durable Ultimate Sheet Pan Rack for Single Shelf will transform your storage capabilities. Designed to fit securely on a 600 mm deep Premium Shelving Unit or 610 mm deep Elements and Basics Plus unit, this single shelf rack holds 6 full size 60 x 40 cm sheet pans in a compact space. Use to stage and hold prepped ingredients, defrost product in the cooler or quickly cool baked goods. Designed to accept pans directly out of a 176°C oven. Ships knockdown.

| CODE                          | DESCRIPTION  | DIMENSION<br>D x L x H |  |  |
|-------------------------------|--------------|------------------------|--|--|
| Premium or Elements Series    |              |                        |  |  |
| CSUPR6040S6                   | 60 x 40 rack | 612 x 465 x 514 mm     |  |  |
| CSUPR1826S6                   | 66 x 46 rack | 603 x 514 x 514        |  |  |
| Basics Plus Series            | S            |                        |  |  |
| CBUPR6040S6                   | 60 x 40 rack | 612 x 465 x 514        |  |  |
| CBUPR1826S6                   | 66 x 46 rack | 603 x 514 x 514        |  |  |
| 0 D I 1 O I D I I O I I (500) |              |                        |  |  |