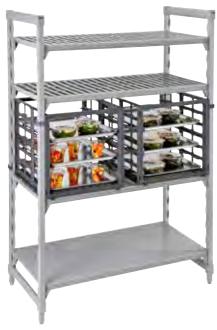

## **Ultimate Sheet Pan Rack for Single Shelf**

The lightweight, durable Ultimate Sheet Pan Rack for Single Shelf will transform your storage capabilities. Designed to fit securely on a 600 mm deep Premium Shelving Unit or 610 mm deep Elements and Basics Plus unit, this single shelf rack holds 6 full size 60 x 40 cm sheet pans in a compact space. Use to stage and hold prepped ingredients, defrost product in the cooler or quickly cool baked goods. Designed to accept pans directly out of a 176°C oven. Ships knockdown.

| CODE                          | DESCRIPTION  | DIMENSION<br>D x L x H |  |  |
|-------------------------------|--------------|------------------------|--|--|
| Premium or Elements Series    |              |                        |  |  |
| CSUPR6040S6                   | 60 x 40 rack | 612 x 465 x 514 mm     |  |  |
| CSUPR1826S6                   | 66 x 46 rack | 603 x 514 x 514        |  |  |
| Basics Plus Series            | S            |                        |  |  |
| CBUPR6040S6                   | 60 x 40 rack | 612 x 465 x 514        |  |  |
| CBUPR1826S6                   | 66 x 46 rack | 603 x 514 x 514        |  |  |
| 0 D I 1 O I D I I O I I (500) |              |                        |  |  |