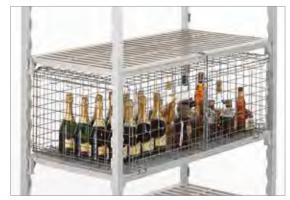

## Single Shelf Security Cage (for 610 mm deep shelf only)

Securely store valuable products on a single shelf. Made of heavy duty, 304 stainless steel for use in any environment. Requires 457 mm height between shelves. Install on vented shelves only. Lock not included.

| CODE       | DIMENSION<br>D x L x H |  |
|------------|------------------------|--|
| CSSC244818 | 640 x 1080 x 460 mm    |  |

Case Pack: 1 Color: Silver (000).